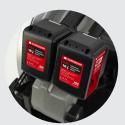

## EDC.355/36V Dry cut-off saw

Battery operated

Mounting holes

Dust collection tray

Adjustable vice 0° - 45°

Watch our machines in action on: www.youtube.com/euroboorbv

| Technical data             |                       |             |
|----------------------------|-----------------------|-------------|
| Dimensions (I x w x h)     | 540 x 350 x 600 mm    |             |
| Weight                     | 21 kg                 |             |
| Motor power                | 3,000 W               |             |
| Cutting speed<br>(no load) | 1,200 rpm             |             |
| Cutting angle              | adjustable, 0° - 45°  |             |
| Bore size                  | Ø 25.4 mm (1")        |             |
| Cutting capacity at 0°     | •                     | 120 mm      |
|                            |                       | 105z mm     |
|                            |                       | 90 x 145 mm |
| Cutting capacity at 45°    |                       | 95 mm       |
|                            |                       | 80 mm       |
|                            |                       | 90 x 80 mm  |
| Max. Ø saw blade           | 355 mm                |             |
| Voltage                    | 18 V 9 Ah Li-ion (x2) |             |
|                            |                       |             |

## **Benefits**

· Battery-powered motor system

Battery powered

- + Adjustable sawing angle from 0° to  $45^\circ$
- · Molded aluminum base with adjustable angle indication.
- · 3 attachment points to fix the machine to your workbench.
- · Ergonomic handle and locking pin to easily carry the machine
- Safety button for protection against accidental start-up.
- · Transparent protective shield for safely discharging of the chips
- · Robust clamp for very precise clamping of materials
- · Dust collection tray for a cleaner workspace
- · Built-in soft-start functionality