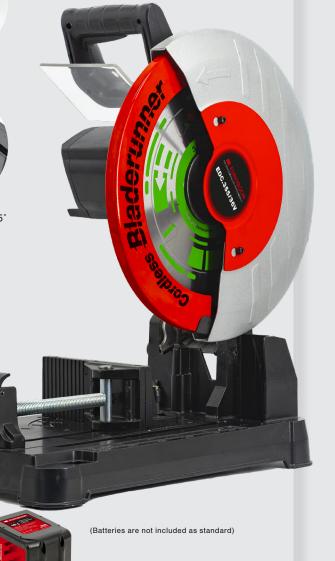

## EDC.355/36V Dry cut-off saw

Battery operated

Mounting holes

Dust collection tray

Adjustable vice 0° - 45°

Watch our machines in action on: www.youtube.com/euroboorbv

| Technical data             |                       |             |
|----------------------------|-----------------------|-------------|
| Dimensions (I x w x h)     | 540 x 350 x 600 mm    |             |
| Weight                     | 21 kg                 |             |
| Motor power                | 3,000 W               |             |
| Cutting speed<br>(no load) | 1,200 rpm             |             |
| Cutting angle              | adjustable, 0° - 45°  |             |
| Bore size                  | Ø 25.4 mm (1")        |             |
| Cutting capacity at 0°     | •                     | 120 mm      |
|                            |                       | 105z mm     |
|                            |                       | 90 x 145 mm |
| Cutting capacity at 45°    |                       | 95 mm       |
|                            |                       | 80 mm       |
|                            |                       | 90 x 80 mm  |
| Max. Ø saw blade           | 355 mm                |             |
| Voltage                    | 18 V 9 Ah Li-ion (x2) |             |
|                            |                       |             |

## **Benefits**

· Battery-powered motor system

Battery powered

- + Adjustable sawing angle from 0° to  $45^\circ$
- · Molded aluminum base with adjustable angle indication.
- · 3 attachment points to fix the machine to your workbench.
- · Ergonomic handle and locking pin to easily carry the machine
- Safety button for protection against accidental start-up.
- · Transparent protective shield for safely discharging of the chips
- · Robust clamp for very precise clamping of materials
- · Dust collection tray for a cleaner workspace
- · Built-in soft-start functionality