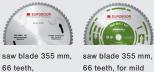

## Sawblades 355 mm

steel, bore 25.4 mm

130.355/66/M

saw blade 355 mm, 80 teeth, bore 25.4 mm

Art. nr.: 130.355/80